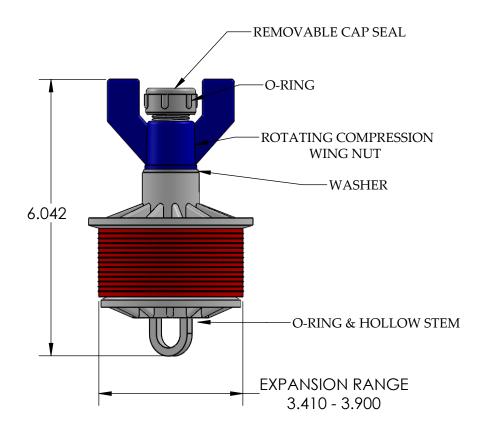

| REV | CHANGE               | DATE     |
|-----|----------------------|----------|
| В   | IMAGE<br>ENHANCEMENT | 09/21/15 |

|                                                                                                                                                                                    |             | UNLESS OTHERWISE SPECIFIED: |                                                                                                                                         | NAME      | DATE   | CALAM          |             |             |              |     |
|------------------------------------------------------------------------------------------------------------------------------------------------------------------------------------|-------------|-----------------------------|-----------------------------------------------------------------------------------------------------------------------------------------|-----------|--------|----------------|-------------|-------------|--------------|-----|
| PROPRIETARY AND CONFIDENTIAL THE INFORMATION CONTAINED IN THIS DRAWING IS THE SOLE PROPERTY OF CALAM MFG. ANY REPRODUCTION IN PART OR AS A WHOLE WITHOUT THE WRITTEN PERMISSION OF |             |                             | TOLERANCES: FRACTIONAL ± 1/64 ANGULAR: 0.125° TWO PLACE DECIMAL ±0.010 THREE PLACE DECIMAL ±0.005  INTERPRET GEOMETRIC TOLERANCING PER: | DRAWN     | HUIZAR | 06/02/14       |             |             |              |     |
|                                                                                                                                                                                    |             |                             |                                                                                                                                         | CHECKED   | F.GRO  | 06/02/14       |             |             |              |     |
|                                                                                                                                                                                    |             |                             |                                                                                                                                         | ENG APPR. |        |                |             |             |              |     |
|                                                                                                                                                                                    |             |                             |                                                                                                                                         | MFG APPR. |        |                |             | HOLLOW STEM |              |     |
|                                                                                                                                                                                    |             |                             |                                                                                                                                         | Q.A.      |        |                |             |             |              |     |
|                                                                                                                                                                                    |             |                             |                                                                                                                                         | COMMENTS: |        |                |             |             |              |     |
|                                                                                                                                                                                    |             |                             | SEE BOM                                                                                                                                 |           |        |                | ·   - · · · | DWG. NO.    |              | REV |
|                                                                                                                                                                                    | NEXT ASSY   | USED ON                     | FINISH                                                                                                                                  | _         |        |                | Α           | 5120-35     |              | В   |
| CALAM MFG. IS<br>PROHIBITED.                                                                                                                                                       | APPLICATION |                             | DO NOT SCALE DRAWING                                                                                                                    |           |        | SCALE: WEIGHT: |             | SHEE        | SHEET 1 OF 1 |     |
| 5                                                                                                                                                                                  | 4           | ļ                           | 3                                                                                                                                       |           |        | 2              |             | 1           | 1            |     |