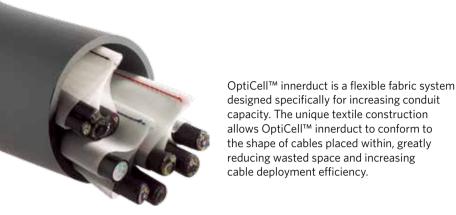

### **Key Features**

- Configurations in 1, 2, and 3-cells available for all products
- 4-cell configuration available in 44mm and 64mm sizes
- Available in Standard, Detectable, and Fire Resistant versions
- Pre-installed color-coded pulling tapes are standard
- Pre-lubricated for lower pulling tensions

#### Application

Minimum Duct/Conduit ID (3-Cell): 42mm See Design Manual for 1, 2, or 4-cell recommendations. Maximum cable diameter for each Cell: 18mm See Design Manual for Overlay and Multiple packs installation.